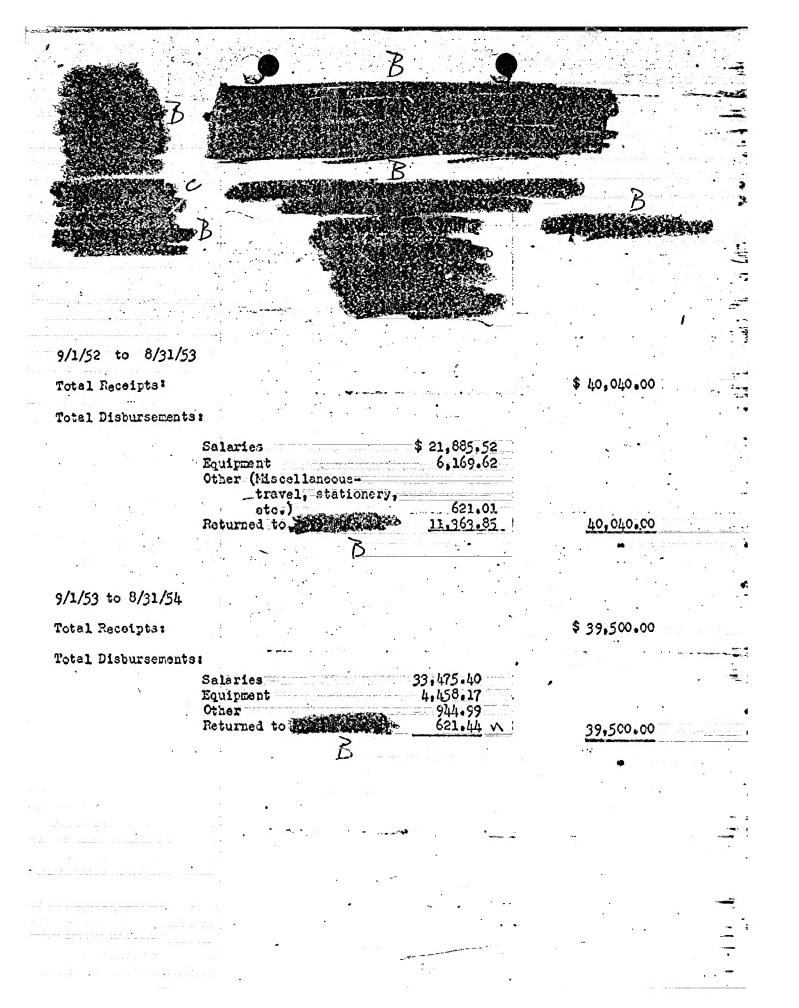

|

Summary of all funds received from September 1, 1952 to January 22, 1957 Total Receipts: \$148,515.00 Total D.sbursements: Salaries \$114, 153. 15 Equipment and Office Supplies 17, 335. 19 Other (Miscellaneous -----travel, meals, postage, ---. •. . etc.) 2,478.25 Unexpended balances returned to Barrie B 13,924.66 Balance of funds transferred to the B 623.75 148,515,00 Respectfully submitted I have examined and approved the submitted expenditures. SIDNEY GUTYCIEB Chief ASS/Chemical Division Date: MAY 01 1357





|                                            | В                                                                                                                                                                                                                                                                                                                                                    | - 1 9 F16 F                                                                |
|--------------------------------------------|-------------------------------------------------------------------------------------------------------------------------------------------------------------------------------------------------------------------------------------------------------------------------------------------